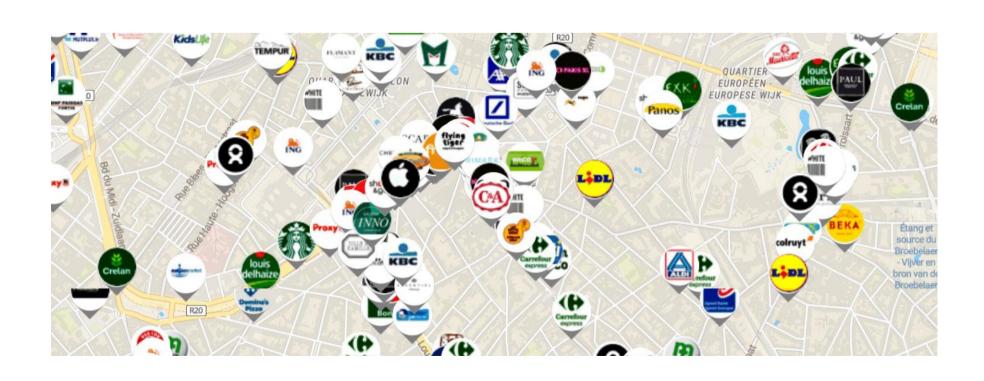

### More detailed information...

Retail locations are available for all **market segments** shown below. Each segment has a specific **delivery time**. Explore all locations in your own interactive RetailSonar **platform or export** all information in just a few seconds to XLS, XLSX or CSV. Your data is **regularly updated**. Each update is saved as a new time period, so you can easily compare between periods. Simultaneously you'll also receive an email for each update with an overview of all new changes.